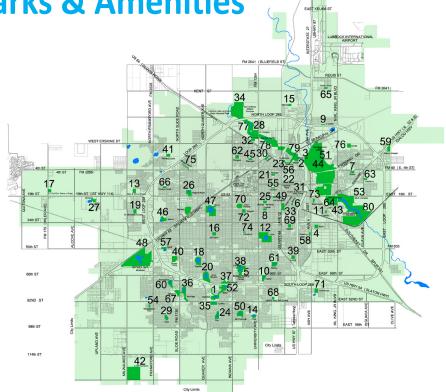

# 2018 SUMMER ACTIVITY GUIDE

| Fable of Contents         Online Registration and Facility Information       3         Special Events Calendar       4-5         Lubbock Animal Services       4         Community Events       6-7         Facility Rentals       7         Exhibits       8         Lubbock Public Library       8         Adult Leisure Education Classes & Programs       9-13         Art & Crafts       9-11         Computers & Technology       11         Cooking       11         Dance       11-12         Fitness & Health       12         Performing Arts       12         Personal Enrichment       13         Perschool Classes       Programs       13         Perschool Classes & Programs       16-20         Arts & Crafts       16         Camps       16-17         Fun & Learning       17-19         Performing Arts       19         Sports & Fitness       20         Aquatics       20         Teen Classes & Programs       22-23 |
|-----------------------------------------------------------------------------------------------------------------------------------------------------------------------------------------------------------------------------------------------------------------------------------------------------------------------------------------------------------------------------------------------------------------------------------------------------------------------------------------------------------------------------------------------------------------------------------------------------------------------------------------------------------------------------------------------------------------------------------------------------------------------------------------------------------------------------------------------------------------------------------------------------------------------------------------------|
| Special Events Calendar       4-5         Lubbock Animal Services       4         Community Events       6-7         Facility Rentals       7         Exhibits       8         Lubbock Public Library       8         Adult Leisure Education Classes & Programs       9-13         Art & Crafts       9-11         Computers & Technology       11         Cooking       11         Dance       11-12         Fitness & Health       12         Nature       12         Performing Arts       12         Personal Enrichment       13         Preschool Classes       14-15         Youth Classes & Programs       16-20         Arts & Crafts       16         Camps       16-17         Fun & Learning       17-19         Performing Arts       19         Sports & Fitness       20         Aquatics       20                                                                                                                            |
| Lubbock Animal Services       4         Community Events       6-7         Facility Rentals       7         Exhibits       8         Lubbock Public Library       8         Adult Leisure Education Classes & Programs       9-13         Art & Crafts       9-11         Computers & Technology       11         Cooking       11         Dance       11-12         Fitness & Health       12         Nature       12         Performing Arts       12         Personal Enrichment       13         Parent and Child Classes & Programs       13         Preschool Classes       14-15         Youth Classes & Programs       16-20         Arts & Crafts       16         Camps       16-17         Fun & Learning       17-19         Performing Arts       19         Sports & Fitness       20         Aquatics       20                                                                                                                 |
| Community Events       6-7         Facility Rentals       7         Exhibits       8         Lubbock Public Library       8         Adult Leisure Education Classes & Programs       9-13         Art & Crafts       9-11         Computers & Technology       11         Cooking       11         Dance       11-12         Fitness & Health       12         Nature       12         Performing Arts       12         Personal Enrichment       13         Parent and Child Classes & Programs       13         Preschool Classes       14-15         Youth Classes & Programs       16-20         Arts & Crafts       16         Camps       16-17         Fun & Learning       17-19         Performing Arts       19         Sports & Fitness       20         Aquatics       20                                                                                                                                                         |
| Facility Rentals       7         Exhibits       8         Lubbock Public Library       8         Adult Leisure Education Classes & Programs       9-13         Art & Crafts       9-11         Computers & Technology       11         Cooking       11         Dance       11-12         Fitness & Health       12         Nature       12         Performing Arts       12         Personal Enrichment       13         Parent and Child Classes & Programs       13         Preschool Classes       14-15         Youth Classes & Programs       16-20         Arts & Crafts       16         Camps       16-17         Fun & Learning       17-19         Performing Arts       19         Sports & Fitness       20         Aquatics       20                                                                                                                                                                                            |
| Exhibits       8         Lubbock Public Library       8         Adult Leisure Education Classes & Programs       9-13         Art & Crafts       9-11         Computers & Technology       11         Cooking       11         Dance       11-12         Fitness & Health       12         Nature       12         Performing Arts       12         Personal Enrichment       13         Preschool Classes       14-15         Youth Classes & Programs       16-20         Arts & Crafts       16         Camps       16-17         Fun & Learning       17-19         Performing Arts       19         Sports & Fitness       20         Aquatics       20                                                                                                                                                                                                                                                                                  |
| Exhibits       8         Lubbock Public Library       8         Adult Leisure Education Classes & Programs       9-13         Art & Crafts       9-11         Computers & Technology       11         Cooking       11         Dance       11-12         Fitness & Health       12         Nature       12         Performing Arts       12         Personal Enrichment       13         Preschool Classes       14-15         Youth Classes & Programs       16-20         Arts & Crafts       16         Camps       16-17         Fun & Learning       17-19         Performing Arts       19         Sports & Fitness       20         Aquatics       20                                                                                                                                                                                                                                                                                  |
| Lubbock Public Library       8         Adult Leisure Education Classes & Programs       9-13         Art & Crafts       9-11         Computers & Technology       11         Cooking       11         Dance       11-12         Fitness & Health       12         Nature       12         Performing Arts       12         Personal Enrichment       13         Parent and Child Classes & Programs       13         Preschool Classes       14-15         Youth Classes & Programs       16-20         Arts & Crafts       16         Camps       16-17         Fun & Learning       17-19         Performing Arts       19         Sports & Fitness       20         Aquatics       20                                                                                                                                                                                                                                                      |
| Adult Leisure Education Classes & Programs       9-13         Art & Crafts       9-11         Computers & Technology       11         Cooking       11         Dance       11-12         Fitness & Health       12         Nature       12         Performing Arts       12         Personal Enrichment       13         Parent and Child Classes & Programs       13         Preschool Classes       14-15         Youth Classes & Programs       16-20         Arts & Crafts       16         Camps       16-17         Fun & Learning       17-19         Performing Arts       19         Sports & Fitness       20         Aquatics       20                                                                                                                                                                                                                                                                                             |
| Art & Crafts       9-11         Computers & Technology       11         Cooking       11         Dance       11-12         Fitness & Health       12         Nature       12         Performing Arts       12         Personal Enrichment       13         Parent and Child Classes & Programs       13         Preschool Classes       14-15         Youth Classes & Programs       16-20         Arts & Crafts       16         Camps       16-17         Fun & Learning       17-19         Performing Arts       19         Sports & Fitness       20         Aquatics       20                                                                                                                                                                                                                                                                                                                                                           |
| Cooking       11         Dance       11-12         Fitness & Health       12         Nature       12         Performing Arts       12         Personal Enrichment       13         Parent and Child Classes & Programs       13         Preschool Classes       14-15         Youth Classes & Programs       16-20         Arts & Crafts       16         Camps       16-17         Fun & Learning       17-19         Performing Arts       19         Sports & Fitness       20         Aquatics       20                                                                                                                                                                                                                                                                                                                                                                                                                                   |
| Dance       11-12         Fitness & Health       12         Nature       12         Performing Arts       12         Personal Enrichment       13         Parent and Child Classes & Programs       13         Preschool Classes       14-15         Youth Classes & Programs       16-20         Arts & Crafts       16         Camps       16-17         Fun & Learning       17-19         Performing Arts       19         Sports & Fitness       20         Aquatics       20                                                                                                                                                                                                                                                                                                                                                                                                                                                            |
| Fitness & Health       12         Nature       12         Performing Arts       12         Personal Enrichment       13         Parent and Child Classes & Programs       13         Preschool Classes       14-15         Youth Classes & Programs       16-20         Arts & Crafts       16         Camps       16-17         Fun & Learning       17-19         Performing Arts       19         Sports & Fitness       20         Aquatics       20                                                                                                                                                                                                                                                                                                                                                                                                                                                                                      |
| Nature       12         Performing Arts       12         Personal Enrichment       13         Parent and Child Classes & Programs       13         Preschool Classes       14-15         Youth Classes & Programs       16-20         Arts & Crafts       16         Camps       16-17         Fun & Learning       17-19         Performing Arts       19         Sports & Fitness       20         Aquatics       20                                                                                                                                                                                                                                                                                                                                                                                                                                                                                                                        |
| Performing Arts       12         Personal Enrichment       13         Parent and Child Classes & Programs       13         Preschool Classes       14-15         Youth Classes & Programs       16-20         Arts & Crafts       16         Camps       16-17         Fun & Learning       17-19         Performing Arts       19         Sports & Fitness       20         Aquatics       20                                                                                                                                                                                                                                                                                                                                                                                                                                                                                                                                                |
| Personal Enrichment       13         Parent and Child Classes & Programs       13         Preschool Classes       14-15         Youth Classes & Programs       16-20         Arts & Crafts       16         Camps       16-17         Fun & Learning       17-19         Performing Arts       19         Sports & Fitness       20         Aquatics       20                                                                                                                                                                                                                                                                                                                                                                                                                                                                                                                                                                                 |
| Parent and Child Classes & Programs       13         Preschool Classes       14-15         Youth Classes & Programs       16-20         Arts & Crafts       16         Camps       16-17         Fun & Learning       17-19         Performing Arts       19         Sports & Fitness       20         Aquatics       20                                                                                                                                                                                                                                                                                                                                                                                                                                                                                                                                                                                                                      |
| Preschool Classes       14-15         Youth Classes & Programs       16-20         Arts & Crafts       16         Camps       16-17         Fun & Learning       17-19         Performing Arts       19         Sports & Fitness       20         Aquatics       20                                                                                                                                                                                                                                                                                                                                                                                                                                                                                                                                                                                                                                                                           |
| Arts & Crafts       16         Camps       16-17         Fun & Learning       17-19         Performing Arts       19         Sports & Fitness       20         Aquatics       20                                                                                                                                                                                                                                                                                                                                                                                                                                                                                                                                                                                                                                                                                                                                                              |
| Arts & Crafts       16         Camps       16-17         Fun & Learning       17-19         Performing Arts       19         Sports & Fitness       20         Aquatics       20                                                                                                                                                                                                                                                                                                                                                                                                                                                                                                                                                                                                                                                                                                                                                              |
| Fun & Learning       17-19         Performing Arts       19         Sports & Fitness       20         Aquatics       20                                                                                                                                                                                                                                                                                                                                                                                                                                                                                                                                                                                                                                                                                                                                                                                                                       |
| Performing Arts                                                                                                                                                                                                                                                                                                                                                                                                                                                                                                                                                                                                                                                                                                                                                                                                                                                                                                                               |
| Sports & Fitness                                                                                                                                                                                                                                                                                                                                                                                                                                                                                                                                                                                                                                                                                                                                                                                                                                                                                                                              |
| Aquatics20                                                                                                                                                                                                                                                                                                                                                                                                                                                                                                                                                                                                                                                                                                                                                                                                                                                                                                                                    |
|                                                                                                                                                                                                                                                                                                                                                                                                                                                                                                                                                                                                                                                                                                                                                                                                                                                                                                                                               |
|                                                                                                                                                                                                                                                                                                                                                                                                                                                                                                                                                                                                                                                                                                                                                                                                                                                                                                                                               |
| Active Older Adults Classes & Programs24-27                                                                                                                                                                                                                                                                                                                                                                                                                                                                                                                                                                                                                                                                                                                                                                                                                                                                                                   |
| Active Order Adults Classes & Programs24-27  Arts & Crafts                                                                                                                                                                                                                                                                                                                                                                                                                                                                                                                                                                                                                                                                                                                                                                                                                                                                                    |
| Computers & Technology                                                                                                                                                                                                                                                                                                                                                                                                                                                                                                                                                                                                                                                                                                                                                                                                                                                                                                                        |
| Cooking                                                                                                                                                                                                                                                                                                                                                                                                                                                                                                                                                                                                                                                                                                                                                                                                                                                                                                                                       |
| Dance 24                                                                                                                                                                                                                                                                                                                                                                                                                                                                                                                                                                                                                                                                                                                                                                                                                                                                                                                                      |
| Fitness                                                                                                                                                                                                                                                                                                                                                                                                                                                                                                                                                                                                                                                                                                                                                                                                                                                                                                                                       |
| Games                                                                                                                                                                                                                                                                                                                                                                                                                                                                                                                                                                                                                                                                                                                                                                                                                                                                                                                                         |
| Health & Relaxation                                                                                                                                                                                                                                                                                                                                                                                                                                                                                                                                                                                                                                                                                                                                                                                                                                                                                                                           |
| Just for Fun                                                                                                                                                                                                                                                                                                                                                                                                                                                                                                                                                                                                                                                                                                                                                                                                                                                                                                                                  |
| Personal Enrichment                                                                                                                                                                                                                                                                                                                                                                                                                                                                                                                                                                                                                                                                                                                                                                                                                                                                                                                           |
| Adult Athletics                                                                                                                                                                                                                                                                                                                                                                                                                                                                                                                                                                                                                                                                                                                                                                                                                                                                                                                               |
| Athletic Field Rentals                                                                                                                                                                                                                                                                                                                                                                                                                                                                                                                                                                                                                                                                                                                                                                                                                                                                                                                        |
| Tennis                                                                                                                                                                                                                                                                                                                                                                                                                                                                                                                                                                                                                                                                                                                                                                                                                                                                                                                                        |
| City of Lubbock Parks & Amenities30-31                                                                                                                                                                                                                                                                                                                                                                                                                                                                                                                                                                                                                                                                                                                                                                                                                                                                                                        |
| Dog Parks32                                                                                                                                                                                                                                                                                                                                                                                                                                                                                                                                                                                                                                                                                                                                                                                                                                                                                                                                   |