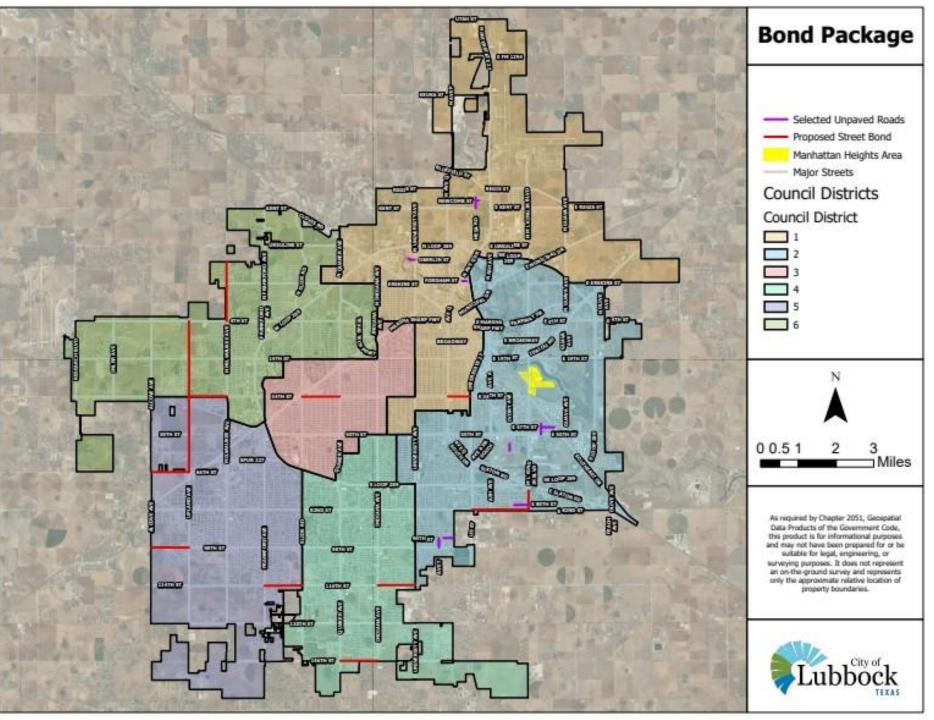

# **2022 Roadway Bond Projects**

| School | Roadway                                                                | Limits           | Limits            | District | Length | Project Cost      | Lanes        |
|--------|------------------------------------------------------------------------|------------------|-------------------|----------|--------|-------------------|--------------|
| *      | 98th Street                                                            | Alcove Avenue    | Upland Avenue     | 5        | 1      | \$<br>12,000,000  | 3            |
| *      | Upland Avenue                                                          | 4th Street       | 19th Street       | 6        | 1      | \$<br>12,500,000  | 3            |
|        | 34th Street                                                            | Milwaukee Avenue | Upland Avenue     | 5/6      | 1      | \$<br>16,500,000  | 5            |
|        | 34th Street                                                            | Avenue Q         | IH 27             | 1        | 0.5    | \$<br>3,500,000   | Back of Curb |
|        | 34th Street                                                            | Quaker Avenue    | Slide Road        | 3        | 1      | \$<br>4,000,000   | Back of Curb |
| *      | Upland Avenue                                                          | 34th Street      | 50th Street       | 5        | 1      | \$<br>17,500,000  | 5            |
|        | Upland Avenue                                                          | 19th Street      | 34th Street       | 6        | 1      | \$<br>12,200,000  | 3            |
|        | Dunbar/Manhattan Heights                                               |                  |                   | 2        |        | \$<br>6,500,000   | N/A          |
| *      | 66th Street                                                            | Alcove Avenue    | Upland Avenue     | 5        | 1      | \$<br>13,000,000  | 3            |
| *      | Milwaukee Avenue                                                       | 4th Street       | N. City Limits    | 6        | 1.5    | \$<br>16,500,000  | 5            |
|        | 114th Street                                                           | Frankford Avenue | Slide Road        | 5        | 1      | \$<br>16,000,000  | 5            |
|        | 146th Street                                                           | Quaker Avenue    | Indiana Avenue    | 4        | 1      | \$<br>12,000,000  | 3            |
|        | 114th Street                                                           | Indiana Avenue   | University Avenue | 4        | 1      | \$<br>16,000,000  | 5            |
|        | Residential Unpaved Roadways E. of I27 with focus on High Density Res. |                  |                   | 1/2      | N/A    | \$<br>5,000,000   | N/A          |
|        | Upland Avenue                                                          | 50th Street      | 66th Street       | 5        | 1      | \$<br>17,000,000  | 5            |
|        | 82nd Street                                                            | IH 27            | MLK Boulevard     | 2        | 1      | \$<br>12,000,000  | 3            |
|        | MLK Boulevard                                                          | 74th Street      | 82nd Street       | 2        | 0.6    | \$<br>7,800,000   | 3            |
|        |                                                                        |                  |                   |          |        | \$<br>200,000,000 |              |

- Construction to begin in FY 2023 (Year 1)
  - 98<sup>th</sup> St. Alcove Ave. to Upland Ave. (District 5)
  - 34<sup>th</sup> St. Ave. Q to I-27 (District 1)
  - 34<sup>th</sup> St. Slide Rd. to Quaker Ave. (District 3)
  - Dunbar/Manhattan Heights (District 2)