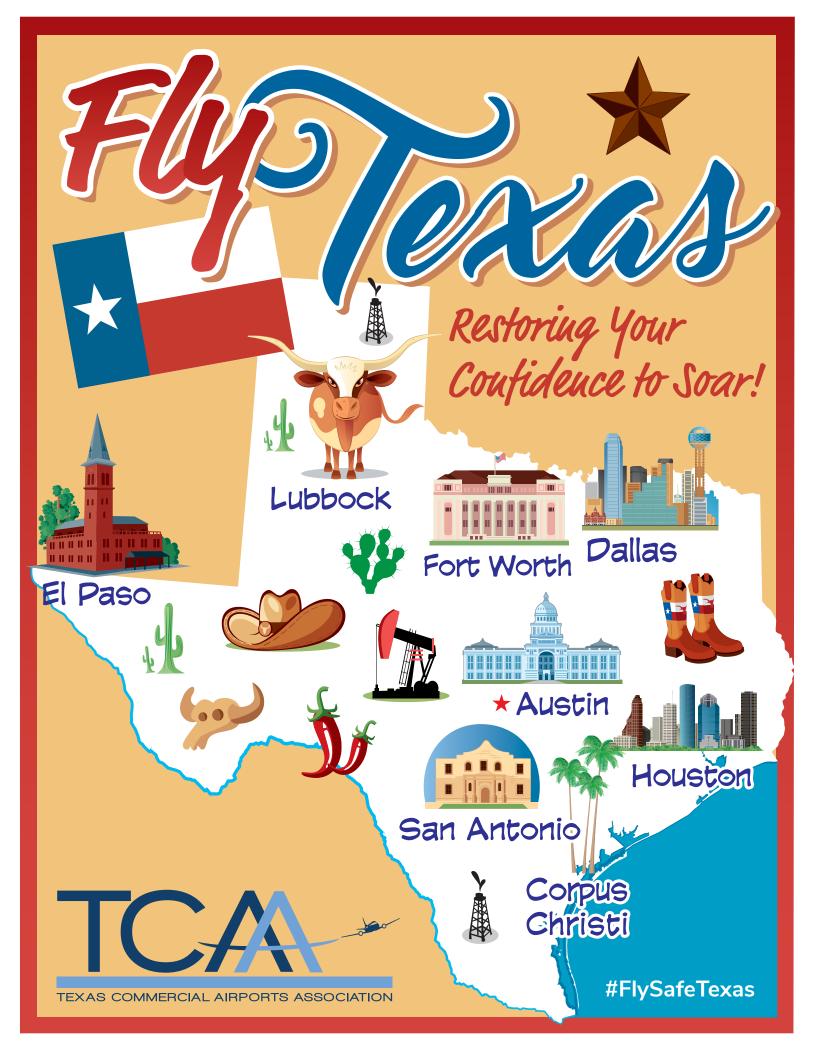

Meanwhile, we'd like to send you a few coloring and activity pages to remind you of all the places you can fly to in Texas.

Sincerely,

Illustration by Brittany Fucik, Arts Assistant Austin-Bergstrom International Airport