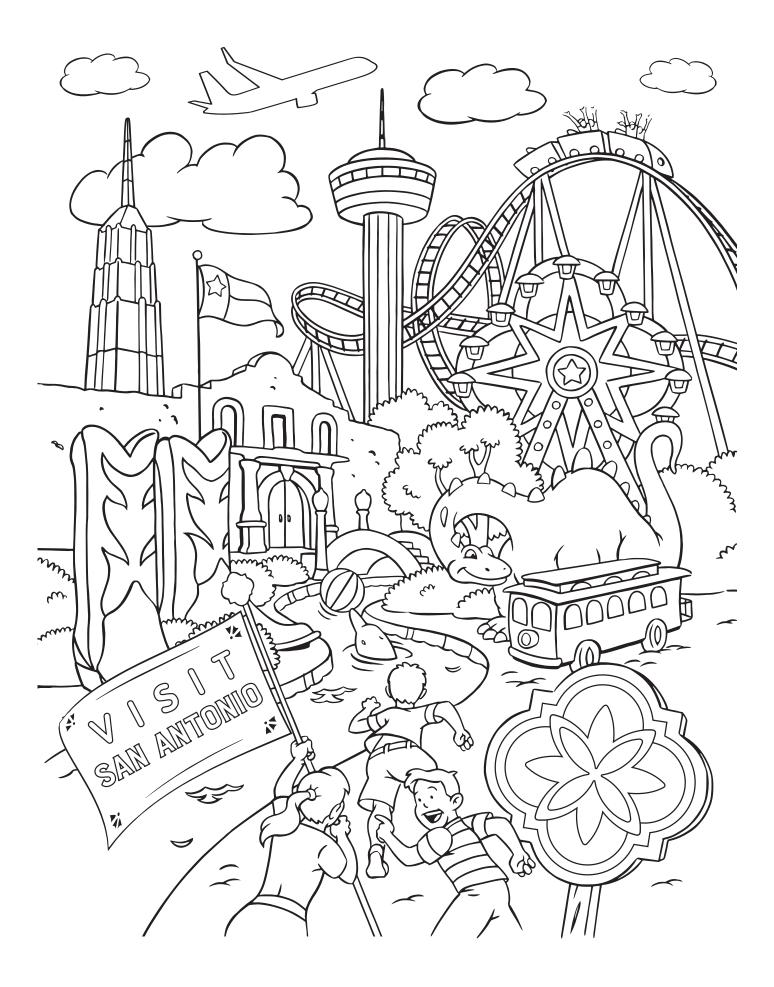

#### HOW MANY FUN THINGS CAN YOU FIND?

Shopping

Cowboy Hat

Swimming

Playing

Music

Dancing

Dinosaur

Riverwalk

Giggles

**Roller** Coaster

Joy

Cold Water

Clowns

Restaurant

Laughter

Museums