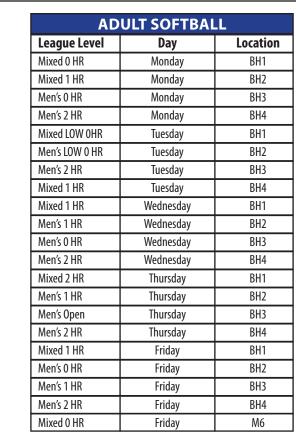

|
| Location:                         | Parks and Recreation Department                       |
|                                   | 1301 Broadway, 2nd Floor                              |
| League Dates:                     | Begins week of March 9th                              |
| Format:                           | 10 game season                                        |
| Fee:                              | \$330/\$360 during late registration                  |
| Softball leagues are governed by  | y those rules set forth by the City of Lubbock, Texas |
| Amateur Athletic Federation and   | the United States Specialty Sports Association.       |
| For a more complete listing of al | l rules please visit our website at                   |

www.playlubbock.com.



To find out your game status in times of bad weather, call our Athletic Information Line at 775-3663.



### \* ONLINE REGISTRATION AVAILABLE

**USTA** "Outstanding Facility Award" 1986 & 1993

### **BURGESS-RUSHING TENNIS CENTER**

More information on tennis can be found at www.playlubbock.com

Lesson Programs (Year Round)

3/16-3/20

### JUNIOR PROGRAMS

### JUNIOR DEVELOPMENT I

Program designed for younger player wanting to work on his/her game through organized play, group instructions, and drills. Program for players with little or no experience.

| 4:00 PM-5:30 PM | MW  | BRTC | \$55/Month |
|-----------------|-----|------|------------|
| 4:00 PM-5:30 PM | TTh | BRTC | \$55/Month |

### JUNIOR DEVELOPMENT II

Program designed for player with some playing experience, looking to imp