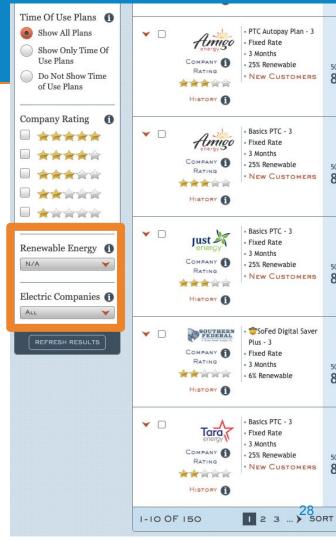

 You can see plans based on how much of the plan's electricity is generated from renewable energy

| Renewable Energy | 0 |
|------------------|---|
| N/A              | - |

 You can also choose to see plans from specific companies