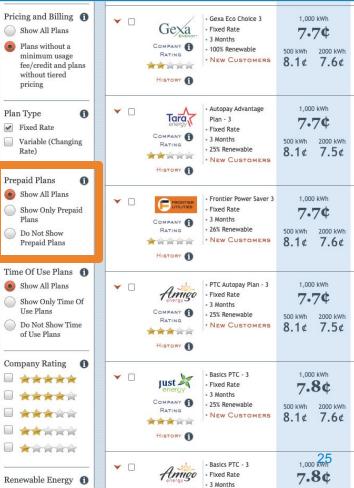

### SHOPPING

The information on the right gives you a plan overview

- Contract length
- Plan type
- Company rating
- Renewable energy
- Cancellation fees
- Sign up button and contact information

#### **VIEW RESULTS**

3 Use the options on the left to narrow the plans based on your needs, then click **REFRESH RESULTS.** 

- Many plans have a minimum usage requirement and charge a fee for using less than the minimum amount.
- If you choose to SHOW ALL PLANS, make sure to review all plan details carefully; average cost per kWh may be very different from actual amount billed.

\*Except for situations beyond the provider's control.

- Prepaid plans provide service on a pay-as-you-go basis, similar to paying for a set amount of fuel at the gas station before filling up
- May not have a contract
- Can be disconnected with very little notice if your prepaid balance gets too low

• Time of Use plans have pricing that can change by time of day or day of the week

**Company Rating** shows customer satisfaction, based on the percentage of complaints to the PUC

| Time Of Use Plans ()<br>Show All Plans<br>Show Only Time Of<br>Use Plans<br>Do Not Show Time<br>of Use Plans | <ul> <li>PTC Autopay Plan - 3</li> <li>Fixed Rate</li> <li>3 Months</li> <li>25% Renewable</li> <li>New Customers</li> </ul>                                                                                                                                                                                                                                                                                                                                                                                                                                                                                                                                                                                                                                                                                                                                                                                                                                                                                                                                                                                                                                                                                                                                                                                                                                                                                                                                                                                                                                                                                                                                                                                                                                                                                                                                                                                                                                                                                                                                                                                              | 50<br><b>8</b> |
|--------------------------------------------------------------------------------------------------------------|---------------------------------------------------------------------------------------------------------------------------------------------------------------------------------------------------------------------------------------------------------------------------------------------------------------------------------------------------------------------------------------------------------------------------------------------------------------------------------------------------------------------------------------------------------------------------------------------------------------------------------------------------------------------------------------------------------------------------------------------------------------------------------------------------------------------------------------------------------------------------------------------------------------------------------------------------------------------------------------------------------------------------------------------------------------------------------------------------------------------------------------------------------------------------------------------------------------------------------------------------------------------------------------------------------------------------------------------------------------------------------------------------------------------------------------------------------------------------------------------------------------------------------------------------------------------------------------------------------------------------------------------------------------------------------------------------------------------------------------------------------------------------------------------------------------------------------------------------------------------------------------------------------------------------------------------------------------------------------------------------------------------------------------------------------------------------------------------------------------------------|----------------|
| Company Rating     ()       ******       *******       ********       ************************************   | Company     C | 50<br>8        |
| Renewable Energy ()<br>N/A                                                                                   | Basics PTC - 3     Fixed Rate     3 Months     COMPANY     Rating     Arting     History                                                                                                                                                                                                                                                                                                                                                                                                                                                                                                                                                                                                                                                                                                                                                                                                                                                                                                                                                                                                                                                                                                                                                                                                                                                                                                                                                                                                                                                                                                                                                                                                                                                                                                                                                                                                                                                                                                                                                                                                                                  | 50<br><b>8</b> |
| REFRESH RESULTS                                                                                              | COMPANY     C | 50<br>8        |
|                                                                                                              | Basics PTC - 3     Fixed Rate     Basics PTC - 3     Fixed Rate     S Months     Z5% Renewable     New CUSTOMERS      HISTORY                                                                                                                                                                                                                                                                                                                                                                                                                                                                                                                                                                                                                                                                                                                                                                                                                                                                                                                                                                                                                                                                                                                                                                                                                                                                                                                                                                                                                                                                                                                                                                                                                                                                                                                                                                                                                                                                                                                                                                                             | 50<br>8        |
|                                                                                                              | 1-10 OF 150 1 2 3 50                                                                                                                                                                                                                                                                                                                                                                                                                                                                                                                                                                                                                                                                                                                                                                                                                                                                                                                                                                                                                                                                                                                                                                                                                                                                                                                                                                                                                                                                                                                                                                                                                                                                                                                                                                                                                                                                                                                                                                                                                                                                                                      | RT             |