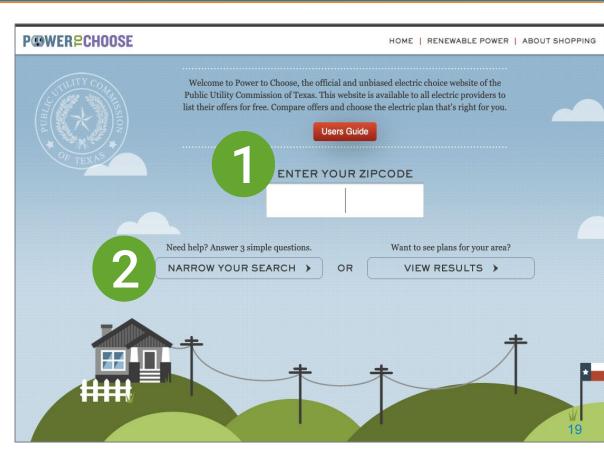

#### **POWER TO CHOOSE WEBSITE**

Enter your home zip code.

OR

Click VIEW RESULTS

#### Start Your Search

Enter your home zip code.

Clicking NARROW YOUR SEARCH will speed up your selection process. (If you do, jump to STEP 7). However, you may also click the VIEW RESULTS button on the right and take the following steps.