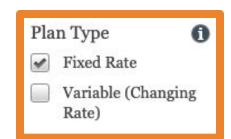

#### **VIEW RESULTS**

3 Use the options on the left to narrow the plans based on your needs, then click **REFRESH RESULTS.** 

- Many plans have a minimum usage requirement and charge a fee for using less than the minimum amount.
- If you choose to SHOW ALL PLANS, make sure to review all plan details carefully; average cost per kWh may be very different from actual amount billed.

8.1¢

500 kWh

8.1¢

8.1¢

500 kWh

8.1¢

- Fixed Rate plans have contracts; rate per kWh stays the same throughout contract\*
- Variable (Changing Rate) plans don't have contracts or cancellation fees; rate per kWh can change from month-to-month