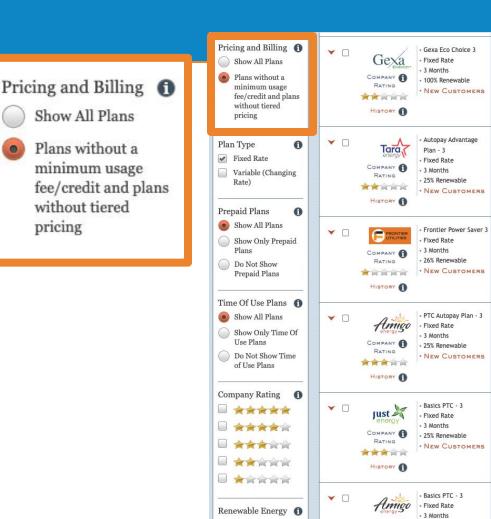

8.1¢

500 kWh

8.1¢

8.1¢

500 kWh

8.1¢

- Fixed Rate plans have contracts; rate per kWh stays the same throughout contract\*
- Variable (Changing Rate) plans don't have contracts or cancellation fees; rate per kWh can change from month-to-month