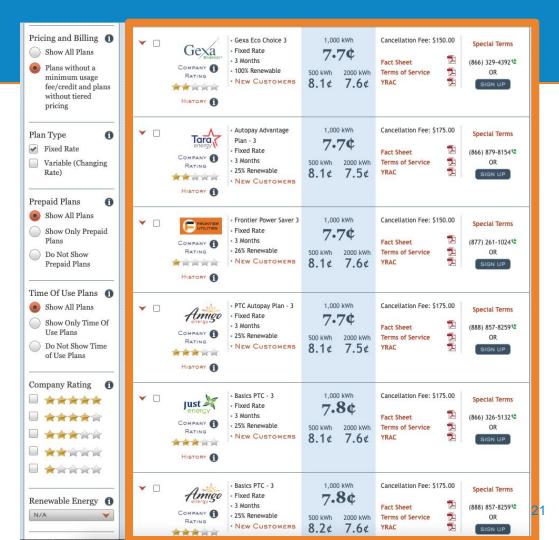

#### **VIEW RESULTS**

3 Use the options on the left to narrow the plans based on your needs, then click **REFRESH RESULTS.** 

- Many plans have a minimum usage requirement and charge a fee for using less than the minimum amount.
- If you choose to SHOW ALL PLANS, make sure to review all plan details carefully; average cost per kWh may be very different from actual amount billed.

• Time of Use plans have pricing that can change by time of day or day of the week

**Company Rating** shows customer satisfaction, based on the percentage of complaints to the PUC

| Time Of Use Plans ()<br>Show All Plans<br>Show Only Time Of<br>Use Plans<br>Do Not Show Time<br>of Use Plans | <ul> <li>PTC Autopay Plan - 3</li> <li>Fixed Rate</li> <li>3 Months</li> <li>25% Renewable</li> <li>New Customers</li> </ul>                                                                                                                                                                                                                                                                                                                                                                                                                                                                                                                                                                                                                                                                                                                                                                                                                                                                                                                                                                                                                                                                                                                                                                                                                                                                                                                                                                                                                                                                                                                                                                                                                                                                                                                                                                                                                                                                                                                                                                                              | 50<br><b>8</b> |
|--------------------------------------------------------------------------------------------------------------|---------------------------------------------------------------------------------------------------------------------------------------------------------------------------------------------------------------------------------------------------------------------------------------------------------------------------------------------------------------------------------------------------------------------------------------------------------------------------------------------------------------------------------------------------------------------------------------------------------------------------------------------------------------------------------------------------------------------------------------------------------------------------------------------------------------------------------------------------------------------------------------------------------------------------------------------------------------------------------------------------------------------------------------------------------------------------------------------------------------------------------------------------------------------------------------------------------------------------------------------------------------------------------------------------------------------------------------------------------------------------------------------------------------------------------------------------------------------------------------------------------------------------------------------------------------------------------------------------------------------------------------------------------------------------------------------------------------------------------------------------------------------------------------------------------------------------------------------------------------------------------------------------------------------------------------------------------------------------------------------------------------------------------------------------------------------------------------------------------------------------|----------------|
| Company Rating     ()       ******       *******       ********       ************************************   | Company     C | 50<br>8        |
| Renewable Energy ()<br>N/A                                                                                   | Basics PTC - 3     Fixed Rate     3 Months     COMPANY     Rating     Arting     History                                                                                                                                                                                                                                                                                                                                                                                                                                                                                                                                                                                                                                                                                                                                                                                                                                                                                                                                                                                                                                                                                                                                                                                                                                                                                                                                                                                                                                                                                                                                                                                                                                                                                                                                                                                                                                                                                                                                                                                                                                  | 50<br><b>8</b> |
| REFRESH RESULTS                                                                                              | COMPANY     C | 50<br>8        |
|                                                                                                              | Basics PTC - 3     Fixed Rate     Basics PTC - 3     Fixed Rate     S Months     Z5% Renewable     New CUSTOMERS      HISTORY                                                                                                                                                                                                                                                                                                                                                                                                                                                                                                                                                                                                                                                                                                                                                                                                                                                                                                                                                                                                                                                                                                                                                                                                                                                                                                                                                                                                                                                                                                                                                                                                                                                                                                                                                                                                                                                                                                                                                                                             | 50<br>8        |
|                                                                                                              | 1-10 OF 150 1 2 3 50                                                                                                                                                                                                                                                                                                                                                                                                                                                                                                                                                                                                                                                                                                                                                                                                                                                                                                                                                                                                                                                                                                                                                                                                                                                                                                                                                                                                                                                                                                                                                                                                                                                                                                                                                                                                                                                                                                                                                                                                                                                                                                      | RT             |

 You can see plans based on how much of the plan's electricity is generated from renewable energy

| Renewable Energy | 0 |
|------------------|---|
| N/A              | - |

 You can also choose to see plans from specific companies