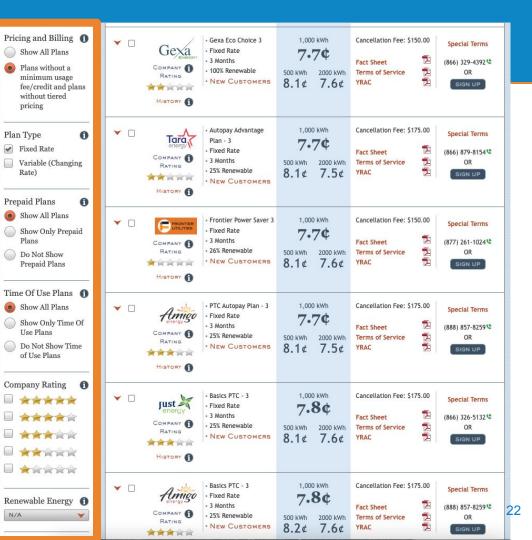

#### **VIEW RESULTS**

3 Use the options on the left to narrow the plans based on your needs, then click **REFRESH RESULTS.** 

- Many plans have a minimum usage requirement and charge a fee for using less than the minimum amount.
- If you choose to SHOW ALL PLANS, make sure to review all plan details carefully; average cost per kWh may be very different from actual amount billed.

• Time of Use plans have pricing that can change by time of day or day of the week

**Company Rating** shows customer satisfaction, based on the percentage of complaints to the PUC

| Time Of Use Plans ()<br>Show All Plans<br>Show Only Time Of<br>Use Plans<br>Do Not Show Time<br>of Use Plans | <ul> <li>PTC Autopay Plan - 3</li> <li>Fixed Rate</li> <li>3 Months</li> <li>25% Renewable</li> <li>New Customers</li> </ul>                                                                                                                                                                                                                                                                                                                                                                                                                                                                                                                                                                                                                                                                                                                                                                                                                                                                                                                                                                                                                                                                                                                                                                                                                                                                                                                                                                                                                                                                                                                                                                                                                                                                                                                                                                                                                                                                                                                                                                                              | 50<br><b>8</b> |
|--------------------------------------------------------------------------------------------------------------|---------------------------------------------------------------------------------------------------------------------------------------------------------------------------------------------------------------------------------------------------------------------------------------------------------------------------------------------------------------------------------------------------------------------------------------------------------------------------------------------------------------------------------------------------------------------------------------------------------------------------------------------------------------------------------------------------------------------------------------------------------------------------------------------------------------------------------------------------------------------------------------------------------------------------------------------------------------------------------------------------------------------------------------------------------------------------------------------------------------------------------------------------------------------------------------------------------------------------------------------------------------------------------------------------------------------------------------------------------------------------------------------------------------------------------------------------------------------------------------------------------------------------------------------------------------------------------------------------------------------------------------------------------------------------------------------------------------------------------------------------------------------------------------------------------------------------------------------------------------------------------------------------------------------------------------------------------------------------------------------------------------------------------------------------------------------------------------------------------------------------|----------------|
| Company Rating     ()       ******       *******       ********       ************************************   | Company     C | 50<br>8        |
| Renewable Energy ()<br>N/A                                                                                   | Basics PTC - 3     Fixed Rate     3 Months     COMPANY     Rating     Arting     History                                                                                                                                                                                                                                                                                                                                                                                                                                                                                                                                                                                                                                                                                                                                                                                                                                                                                                                                                                                                                                                                                                                                                                                                                                                                                                                                                                                                                                                                                                                                                                                                                                                                                                                                                                                                                                                                                                                                                                                                                                  | 50<br><b>8</b> |
| REFRESH RESULTS                                                                                              | COMPANY     C | 50<br>8        |
|                                                                                                              | Basics PTC - 3     Fixed Rate     Basics PTC - 3     Fixed Rate     S Months     Z5% Renewable     New CUSTOMERS      HISTORY                                                                                                                                                                                                                                                                                                                                                                                                                                                                                                                                                                                                                                                                                                                                                                                                                                                                                                                                                                                                                                                                                                                                                                                                                                                                                                                                                                                                                                                                                                                                                                                                                                                                                                                                                                                                                                                                                                                                                                                             | 50<br>8        |
|                                                                                                              | 1-10 OF 150 1 2 3 50                                                                                                                                                                                                                                                                                                                                                                                                                                                                                                                                                                                                                                                                                                                                                                                                                                                                                                                                                                                                                                                                                                                                                                                                                                                                                                                                                                                                                                                                                                                                                                                                                                                                                                                                                                                                                                                                                                                                                                                                                                                                                                      | RT             |