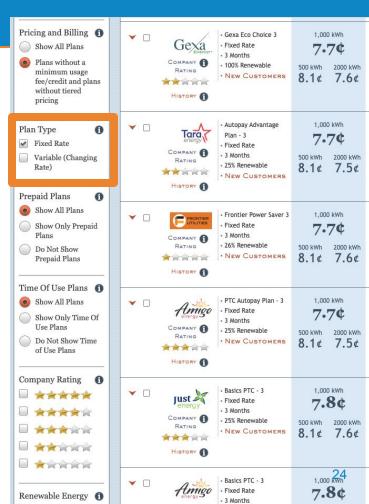

\*Except for situations beyond the provider's control.

- Prepaid plans provide service on a pay-as-you-go basis, similar to paying for a set amount of fuel at the gas station before filling up
- May not have a contract
- Can be disconnected with very little notice if your prepaid balance gets too low