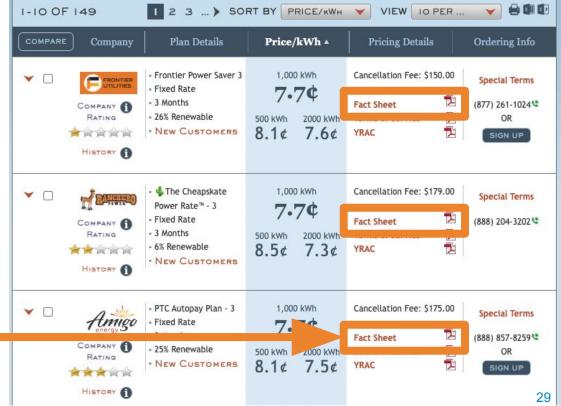

### **ELECTRICITY FACTS LABEL (EFL)**

Every provider is required to provide a **FACT SHEET** so customers can make an "apples-to-apples" comparison of the different offers.

Always review the EFL carefully to make sure you fully understand the plan terms and pricing.