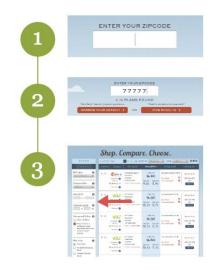

#### Start Your Search

Enter your home zip code.

Clicking NARROW YOUR SEARCH will speed up your selection process. (If you do, jump to STEP 7). However, you may also click the VIEW RESULTS button on the right and take the following steps.

Before you check plans, first take full advantage of the boxes on the left-hand side of the page to narrow your choices.