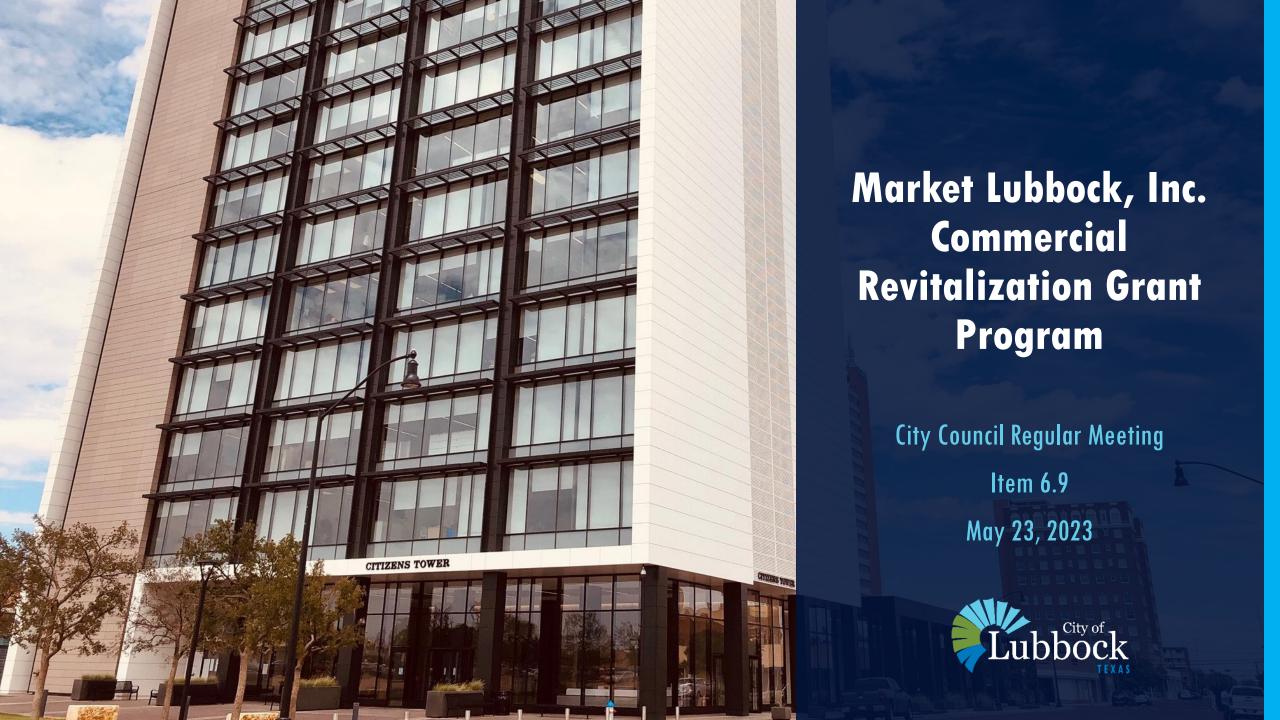

Boundary is the same as the CBD TIF Boundary

- Two Grant Types: Façade and Permittable
- Highlights to Date:
  - 136 total grants
  - \$76,720,869 in private investment
  - \$3,477,801 in grants
  - For every \$1 of public investment, there is an average of \$22.06 in private investment.