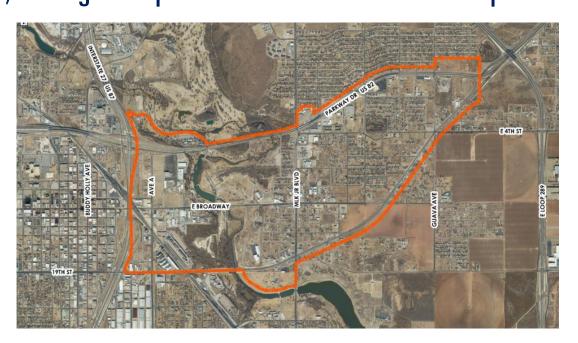

d Permittable
- Highlights to Date:
  - 136 total grants
  - \$76,720,869 in private investment
  - \$3,477,801 in grants
  - For every \$1 of public investment, there is an average of \$22.06 in private investment.



# **Project History**



• October 24, 2018: The Market Lubbock, Inc. Board of Directors votes to expand the grant program into the area East of Downtown

• November 1, 2018: The City Council approved the establishment of the Lubbock East Neighborhood Empowerment Zone for the purpose of encouraging redevelopment and revitalization within the City of Lubbock, through the promotion of economic development

within the Zone

• Program Highlights:

- 14 total grants
- 9 active projects
- For every \$1.00 of public investment, there is an average of \$4.12 of private investment.



### **Commercial Revitalization Grant**



- February 22, 2023: The Market Lubbock, Inc. Board of Directors voted to replace the East Lubbock Grant Program with the new Commercial Grant Program, expanding the boundaries to include 34<sup>th</sup> Street, North University Avenue, and continuing to be accessible to the Lubbock East Neighborhood Empowerment Zone
  - Program requirements will be the same as the former East Side Program
- North University Empowerment Zone: 60 properties
- 34<sup>th</sup> Street Empowerment Zone: 254 properties
- Lubbock East Neighborhood Empowerment Zone: 258 properties
- The Commercial Revitalization Grant Program will become available following City Council approval

# **Commercial Revitalization Grant**



#### North University Empowerment Zone



34<sup>t