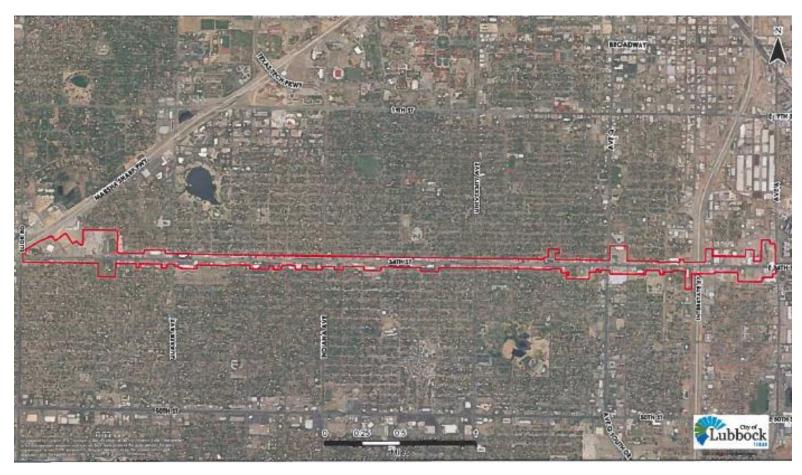

### **Commercial Revitalization Grant**

- February 22, 2023: The Market Lubbock, Inc. Board of Directors voted to replace the East Lubbock Grant Program with the new Commercial Grant Program, expanding the boundaries to include 34<sup>th</sup> Street, North University Avenue, and continuing to be accessible to the Lubbock East Neighborhood Empowerment Zone
  - Program requirements will be the same as the former East Side Program
- North University Empowerment Zone: 60 properties
- 34<sup>th</sup> Street Empowerment Zone: 254 properties
- Lubbock East Neighborhood Empowerment Zone: 258 properties
- The Commercial Revitalization Grant Program will become available following City Council approval

# **Commercial Revitalization Grant**

#### North University Empowerment Zone

34<sup>th</sup> Street Empowerment Zone