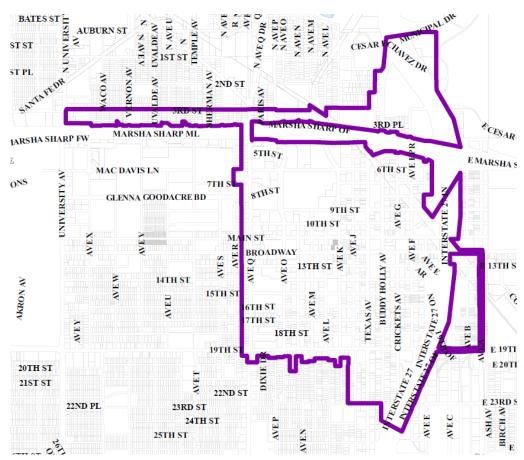

# **Project History**



• November 30, 2016: The Market Lubbock, Inc. Board of Directors approved the creation of the Downtown Grant Program to offset expenses related to improvements made to commercial

downtown properties

Boundary is the same as the CBD TIF Boundary

- Two Grant Types: Façade and Permittable
- Highlights to Date:
  - 136 total grants
  - \$76,720,869 in private investment
  - \$3,477,801 in grants
  - For every \$1 of public investment, there is an average of \$22.06 in private investment.



# **Project History**



• October 24, 2018: The Market Lubbock, Inc. Board of Directors votes to expand the grant program into the area East of Downtown

• November 1, 2018: The City Council approved the establishment of the Lubbock East Neighborhood Empowerment Zone for the purpose of encouraging redevelopment and revitalization within the City of Lubbock, through the promotion of economic development

within the Zone

• Program Highlights:

- 14 total grants
- 9 active projects
- For every \$1.00 of public investment, there is an average of \$4.12 of private investment.



### **Commercial Revitalization Grant**



- February 22, 2023: The Market Lubbock, Inc. Board of Directors voted to replace the East Lubbock Grant Program with the new Commercial Grant Program, expanding the bounda