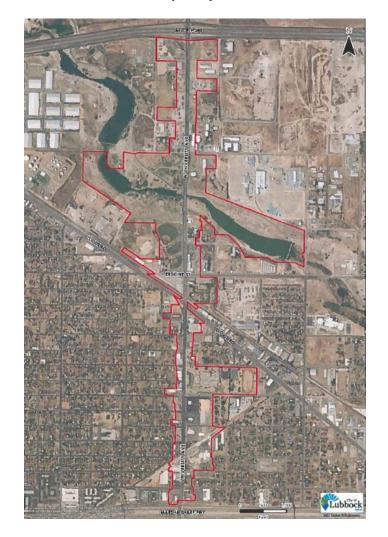

# **Project History**

• October 24, 2018: The Market Lubbock, Inc. Board of Directors votes to expand the grant program into the area East of Downtown

• November 1, 2018: The City Council approved the establishment of the Lubbock East Neighborhood Empowerment Zone for the purpose of encouraging redevelopment and revitalization within the City of Lubbock, through the promotion of economic development

within the Zone

• Program Highlights:

- 14 total grants
- 9 active projects
- For every \$1.00 of public investment, there is an average of \$4.12 of private investment.