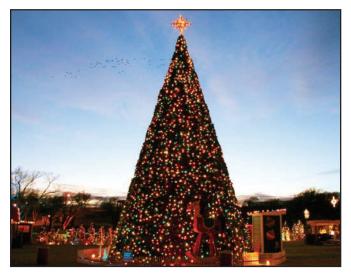

#### **SANTA LAND**

Enjoy Santa's village, our lighted Christmas tree, animated displays, entertainment,<br/>snacks, and more. The entrance is located off of East Broadway. (4 hrs nightly)6:00-10:00 PMM-SuMACKENZIE PARKFree12/10-12/23