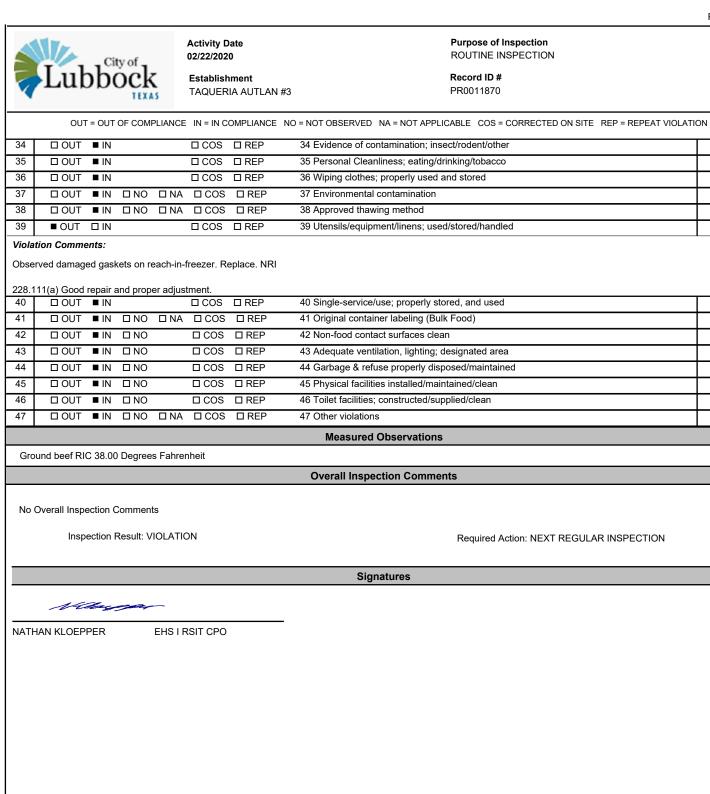

| ccessible/supplied                       |              |              |                                    |         |                           |        |
| 31                    |                         |          |         |              |            |               | 372 Lood & n   |                 |                                          | able/use     |              |                                    |         | 1                         |        |
|                       |                         | ■ IN     |         | □ NA<br>□ NA |            | REP     REP   |                |                 | act surfaces clear<br>s & Service sink p |              |              |                                    |         |                           |        |

Page 2 of 2

5/22/20



|             |                    |           |           |              |                         |                                   |                        |                             |                  |            |                       |        | Page 1 of 3    |
|-------------|--------------------|-----------|-----------|--------------|-------------------------|-----------------------------------|------------------------|-----------------------------|------------------|------------|-----------------------|--------|----------------|
|             | 5172               |           |           |              |                         | ntal Health Depa<br>ST, SUITE 105 |                        | No. of Violations           | 8                |            | Priority:             |