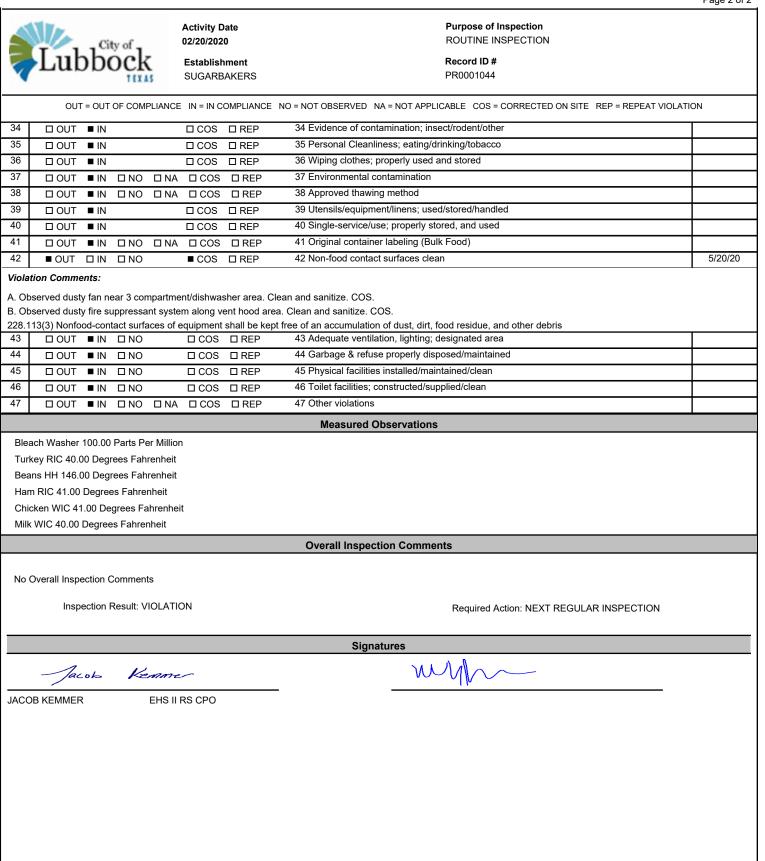

rewash         |                                          |                    |           |                 |           |                       | 33               |
|             |          |       |                       |           |               | þ.                  |                             |                     |                                          |                    |           |                 |           | _ 001                 |                  |
|             |          |       |                       |           |               |                     | CORE                        |                     |                                          |                    |           |                 |           |                       |                  |

Page 2 of 2



|                       | Lut                     | b<br>b   | ock     | 1<br>L       |            |               | •              |                 | Violations<br>Repeat<br>ions             | 2<br>0       | Fou          | Priority:<br>Priority<br>Indation: | 1       | _                         | ore    |
|-----------------------|-------------------------|----------|---------|--------------|------------|---------------|----------------|-----------------|------------------------------------------|--------------|--------------|------------------------------------|---------|---------------------------|--------|
| X                     |                         |          | TEXA    | \$           |            |               |                |                 | Time In